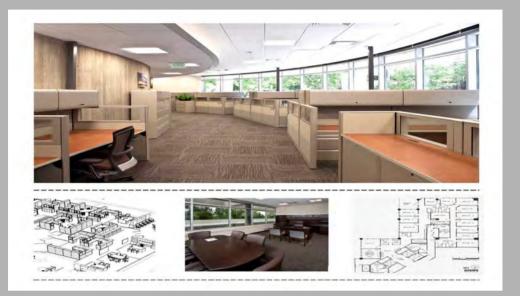

### COMMERCIAL INTERIOR DESIGN, SPACE PLANNING AND TENANT IMPROVEMENTS

RBA has provided services for interior design, space planning and tenant improvement projects for a variety of commercial clients including:

- commercial and industrial office
- city agencies
- · mortgage and banking facilities
- retail and fitness improvements

#### Services include:

- · pre-lease building analysis and building test fits
- organizational space needs programming and analysis
- space planning, interior design, furniture selection and specification
- art work and plantscape selection
- move coordination
- construction documentation
- construction administration and project management, including project closeout
- LEED, Sustainable Design and Accessibility consulting